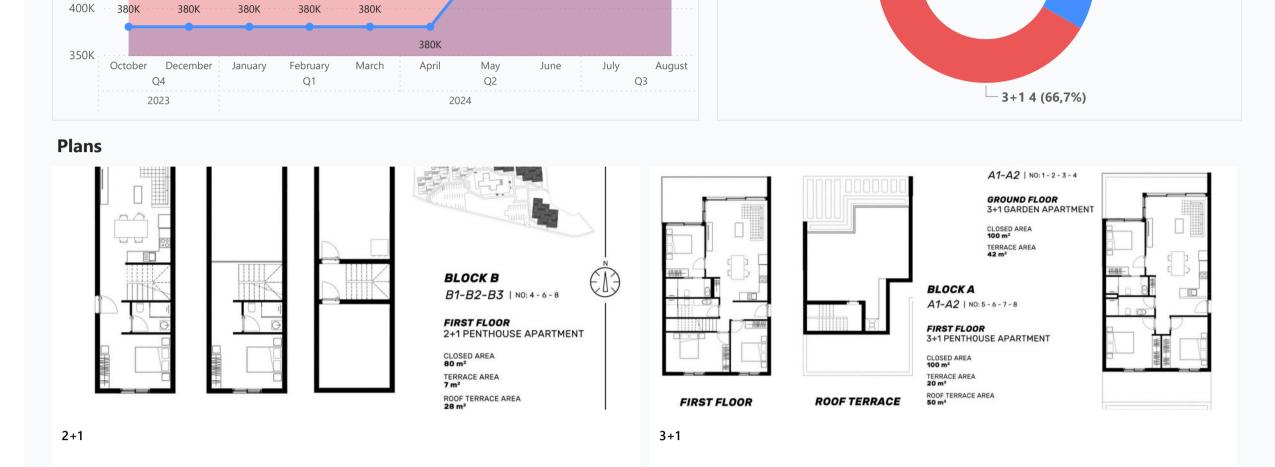

460K

460K

460K

All units

6

| iloonis s | Subtype | BIOCK | Offic N= | FIOOI | view | Batilloom | area, sq. m | Terrace, sq. m | terrace, sq. m | • | area, sq. m | GBP     | sqm, GBP |
|-----------|---------|-------|----------|-------|------|-----------|-------------|----------------|----------------|---|-------------|---------|----------|
|           |         |       |          |       |      |           | ,,          | ,              | ,,             |   |             |         |          |
| l [       | Flat    | В3    | 6        | 01    |      |           |             | 7              | 28             |   | 115         | 459 950 | 4 000    |
| l F       | Flat    | В3    | 8        | 01    |      |           |             | 7              | 28             |   | 115         | 459 950 | 4 000    |
| l f       | Flat    | B2    | 3        | 0     |      |           |             | 42             |                |   | 142         | 579 950 | 4 084    |
| l f       | Flat    | B2    | 2        | 01    |      |           |             | 42             |                |   | 142         | 529 950 | 3 732    |
| l f       | Flat    | В3    | 3        | 0     |      |           |             | 42             |                |   | 142         | 499 950 | 3 521    |
| l F       | Flat    | В3    | 2        | 01    |      |           |             | 42             |                |   | 142         | 529 950 | 3 732    |
|           |         |       |          |       |      |           |             |                |                |   |             |         |          |
|           |         |       |          |       |      |           |             |                |                |   |             |         |          |
|           |         |       |          |       |      |           |             |                |                |   |             |         |          |
|           |         |       |          |       |      |           |             |                |                |   |             |         |          |
|           |         |       |          |       |      |           |             |                |                |   |             |         |          |